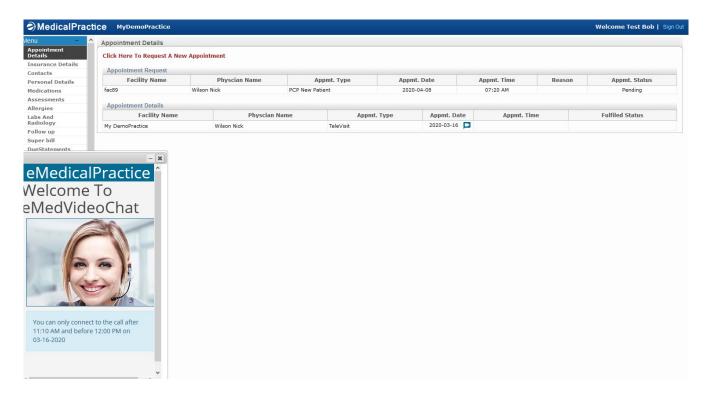

## **How to start your TeleMed from the Patient Portal:**

- Log into your patient portal.
  <a href="https://patientportal.emedpractice.com">https://patientportal.emedpractice.com</a>
- Select Appointment Details>Click on the Video icon to start.