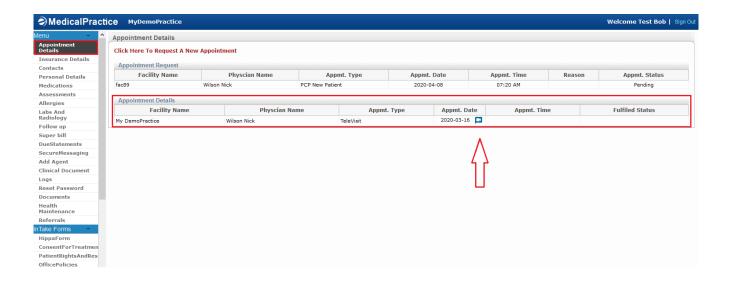

## **How to start your TeleMed from the Patient Portal:**

- Log into your patient portal.
  <a href="https://patientportal.emedpractice.com">https://patientportal.emedpractice.com</a>
- Select Appointment Details>Click on the Video icon to start.